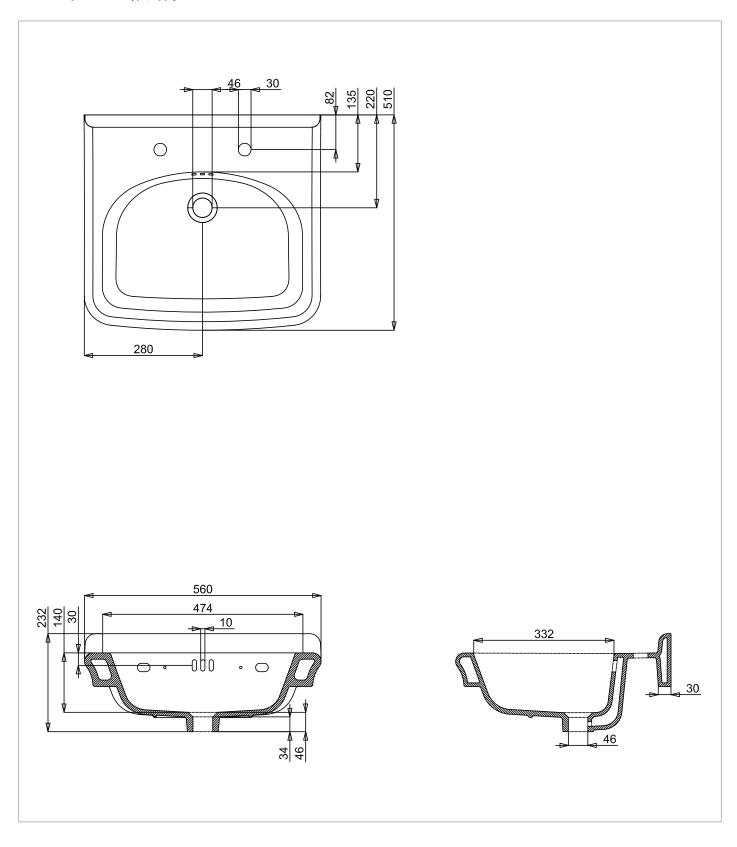

## **TECHNICAL DIMENSIONS**

Dimensions in mm unless otherwise specified. Tolerances (per material type) apply.

Burlington