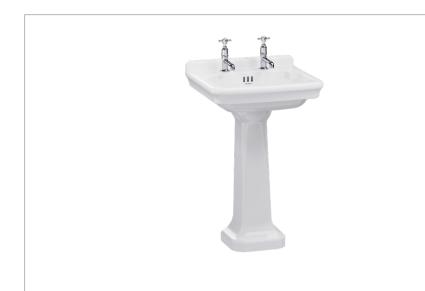

## **PRODUCT DATA SHEET**

Burlington

PRODUCT CODE GU0562SCW

**RANGE** Guild

DESCRIPTION Guild Basin 560mm 2TH White

| CATEGORY              | Sanitaryware              |
|-----------------------|---------------------------|
| WARRANTY DETAILS      | Lifetime                  |
| COLOUR                | Gloss White               |
| FINISH APPLICATION    | Glazed                    |
| PRIMARY MATERIAL      | Fine Fire Clay            |
| INSTALL TYPE          | Wall Mounted              |
| PRODUCT WIDTH MM      | 560                       |
| PRODUCT HEIGHT MM     | 232                       |
| PRODUCT DEPTH MM      | 510                       |
| PRODUCT NET WEIGHT KG | 15.5                      |
| STANDARDS             | EN 31:2011, EN 14688:2015 |

| TAP HOLES        | 2TH  |
|------------------|------|
| FIXINGS INCLUDED | No   |
| OVERFLOW         | Yes  |
| BASIN WASTE SIZE | 45mm |

Bathroom Brands Group

Burlington