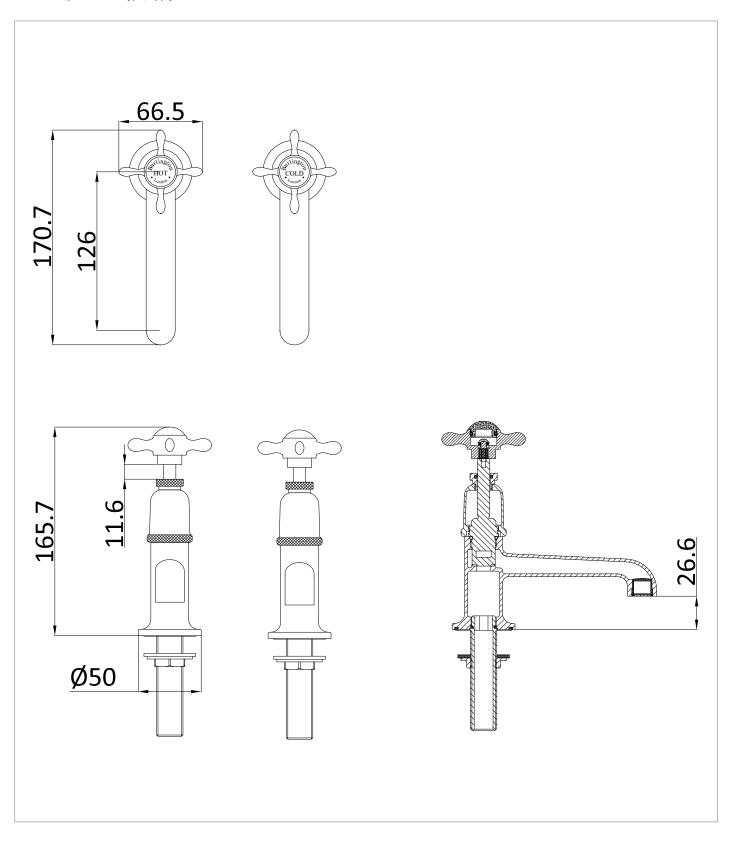

## **TECHNICAL DIMENSIONS**

Dimensions in mm unless otherwise specified. Tolerances (per material type) apply.

Burlington

## **PRODUCT DATA SHEET**

Burlington

PRODUCT CODE GU140DNG

**RANGE** Guild

**DESCRIPTION** Guild Basin Pillar Tap (long nose) Gold

| CATEGORY              | Brassware     |
|-----------------------|---------------|
| WARRANTY DETAILS      | 15 Years      |
| COLOUR                | Gold          |
| FINISH APPLICATION    | PVD           |
| PRIMARY MATERIAL      | Brass         |
| INSTALL TYPE          | Basin Mounted |
| PRODUCT WIDTH MM      | 50            |
| PRODUCT HEIGHT MM     | 165.7         |
| PRODUCT NET WEIGHT KG | 1.49          |
| STANDARDS             | EN200,EN817   |

| MINIMUM PRESSURE (BAR)                | 0.2                                 |
|---------------------------------------|-------------------------------------|
| MAX WORKING PRESSURE (BAR)            | 5                                   |
| NUMBER OF OUTLETS                     | 2                                   |
| NUMBER OF FUNCTIONS                   | 1                                   |
| HEADWORK                              | 1/2" Quarter turn ceramic cartridge |
| SPOUT PROJECTION                      | 126                                 |
| SWIVEL SPOUT                          | No                                  |
| INLET CONNECTIONS THREAD              | G1/2"                               |
| FLOW REGULATOR                        | Aerator, Flow straightener          |
| WASTE INCLUDED                        | No                                  |
| ANTI-SCALD                            | No                                  |
| ENERGY SAVING                         | No                                  |
| SHOWER HOSE & HANDSET ARE<br>INCLUDED | No                                  |