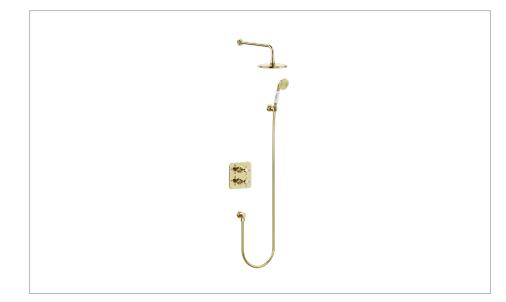

## **PRODUCT DATA SHEET**

Burlington

**PRODUCT CODE** GUSHOWERPACKSQ3G

RANGE

Guild

## DESCRIPTION

Guild Square Thermostatic Two Outlet Concealed Divertor Shower Valve , Fixed Shower Arm & Head, Holder &

| CATEGORY              | Brassware    |
|-----------------------|--------------|
| WARRANTY DETAILS      | 15 Years     |
| COLOUR                | Gold         |
| FINISH APPLICATION    | PVD          |
| PRIMARY MATERIAL      | Brass        |
| INSTALL TYPE          | Wall Mounted |
| PRODUCT NET WEIGHT KG | 5.05         |
| STANDARDS             | EN1111       |
|                       |              |