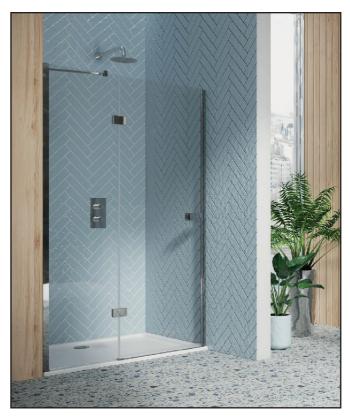

## Elijah Idris 800mm Hinged Pivot Shower Door

Product Code: EL-ID800CH

| Product Name                | EL-ID800CH                     |
|-----------------------------|--------------------------------|
| Product Description         | 800mm Hinged Shower Pivot Door |
| Product Transportation      |                                |
| Barcode                     | 5060713729280                  |
| Country of origin           | СН                             |
| Commodity code              | 730830000                      |
| Product Measurements        |                                |
| Product Weight (KG)         | 7.4                            |
| Product Width (mm)          | 800                            |
| Product Height (mm)         | 1900                           |
| Product Depth (mm)          | 6                              |
| Product Length (mm)         |                                |
| Primary Packed Measurements |                                |
| Packaged Weight (KG)        | 10                             |
| Packed Length (mm)          | 1990                           |
| Packed Width (mm)           | 245                            |
| Packed Height (mm)          | 70                             |
| Packaging Weights           |                                |
| Card (kg)                   | 2.7                            |
| Plastic (kn)                | 0.3                            |
| General Information         |                                |
| Construction Material       | Aluminium, Glass               |
| Colour / Finish             | Chrome                         |
| Enclosure Attributes        |                                |
| Adjustment                  | 770-790                        |
| Trident Guard (easy clean)  | Yes                            |
| Door Type                   | Hinged                         |
| Glass Type                  | Clear                          |
| Radius                      | N/a                            |
| Entry Width                 | 498                            |
| Door in swing (°)           | N/a                            |
| Door Out Swing (°)          | 550                            |
| Enclosure Shape             | Rectangle                      |
| Glass Thickness (mm)        | 6                              |
| Profile Finish / Colour     | Chrome                         |
| Profile Material            | Aluminum                       |
| Guarantee                   | Lifetime                       |