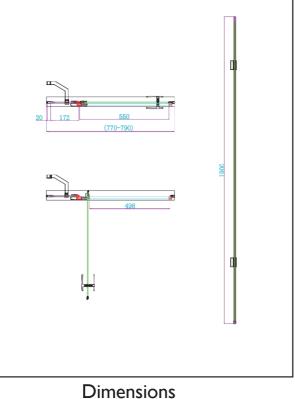

## Elijah Idris 800mm Hinged Pivot Shower Door

Product Code: EL-ID800CH

| Product Name                | EL-ID800CH                     |
|-----------------------------|--------------------------------|
| Product Description         | 800mm Hinged Shower Pivot Door |
| Product Transportation      |                                |
| Barcode                     | 5060713729280                  |
| Country of origin           | СН                             |
| Commodity code              | 730830000                      |
| Product Measurements        |                                |
| Product Weight (KG)         | 7.4                            |
| Product Width (mm)          | 800                            |
| Product Height (mm)         | 1900                           |
| Product Depth (mm)          | 6                              |
| Product Length (mm)         |                                |
| Primary Packed Measurements |                                |
| Packaged Weight (KG)        | 10                             |
| Packed Length (mm)          | 1990                           |
| Packed Width (mm)           | 245                            |
| Packed Height (mm)          | 70                             |
| Packaging Weights           |                                |
| Card (kg)                   | 2.7                            |
| Plastic (kn)                | 0.3                            |
| General Information         |                                |
| Construction Material       | Aluminium, Glass               |
| Colour / Finish             | Chrome                         |
| Enclosure Attributes        |                                |
| Adjustment                  | 770-790                        |
| Trident Guard (easy clean)  | Yes                            |
| Door Type                   | Hinged                         |
| Glass Type                  | Clear                          |
| Radius                      | N/a                            |
| Entry Width                 | 498                            |
| Door in swing (°)           | N/a                            |
| Door Out Swing (°)          | 550                            |
| Enclosure Shape             | Rectangle                      |
| Glass Thickness (mm)        | 6                              |
| Profile Finish / Colour     | Chrome                         |
| Profile Material            | Aluminum                       |
| Guarantee                   | Lifetime                       |

(measurements in mm)